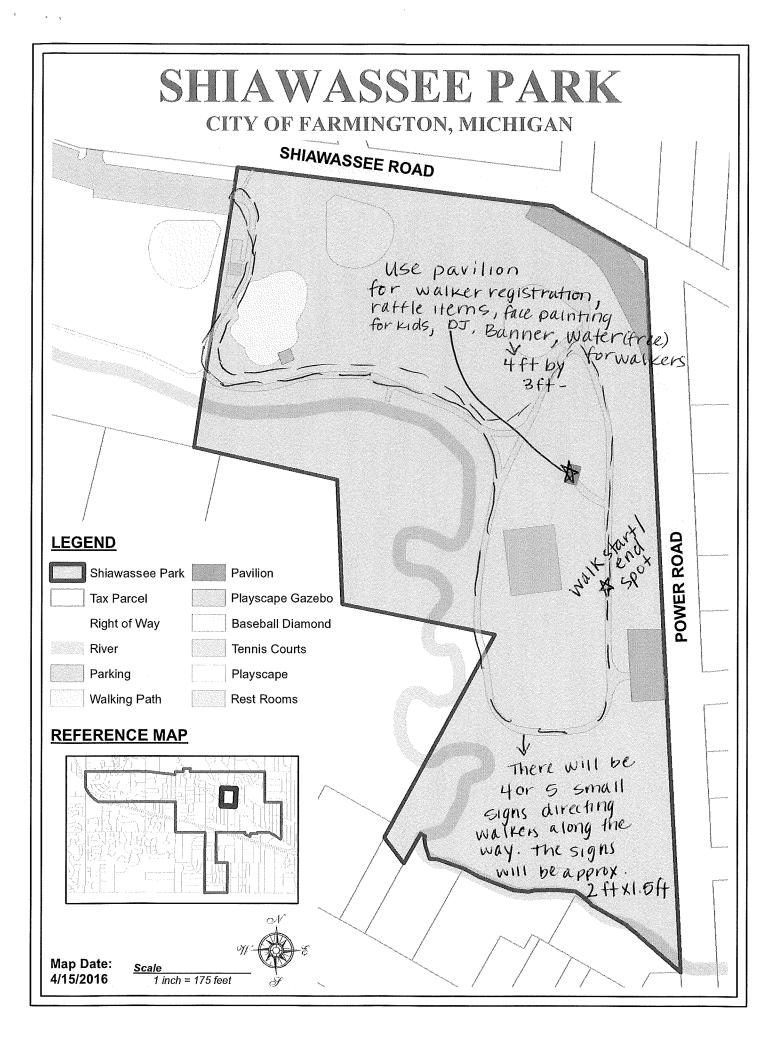

#### Background:

The International Foundation for CDKL5 Research would like to hold a fund raising event at Shiawassee Park on August 18, 2018 from 8 a.m. until noon. This is the first time for this event; organizers are hoping about 250 people will attend.

2. An Event Map (is) [is not] attached. If your event will use streets and/or sidewalks (for a parade, run, etc.) or will use multiple locations, please attach a complete map showing the assembly and dispersal locations and the route plan. Also show any streets or parking lost that you are requesting to be blocked off.

Total square footage of the banner cannot exceed 32 square feet.

We will also have small signs marking the walking path. Approx 2ft x1.5ft. The signs will have the IFCR 10go and arrows marking the way.