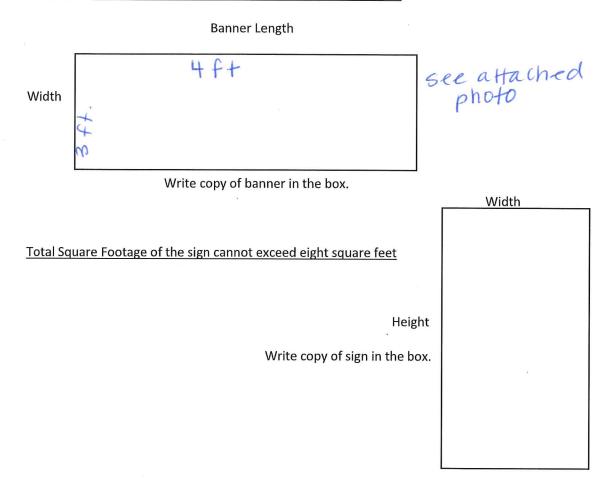

7. **Event Signs:** Will this event include the use of signs (NO) If yes, refer to Policy Section 8 for requirements and describe the size and location of your proposed signs: Please complete sign illustrations below.

Signs or banners approved by the city of Farmington for special events shall be designed and made in an artistic and workman-like manner. THE CITY MANAGER MUST APPROVE ALL SIGNS. SIGNS CANNOT BE ERECTED UNTIL APPROVAL IS GIVEN.

Total square footage of the banner cannot exceed 32 square feet.

We will also have small signs marking the walking path. Approx 2ft x1.5ft. The signs will have the IFCR 10go and arrows marking the way.